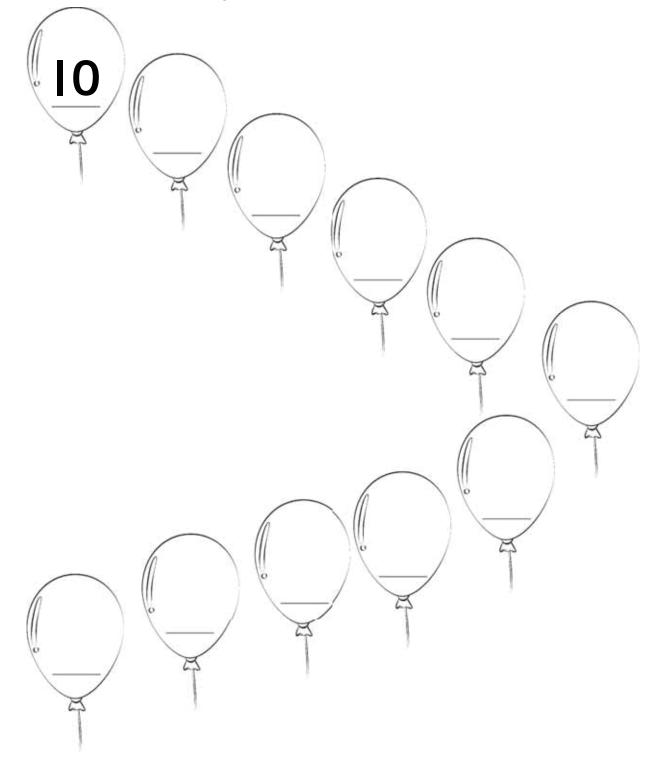

#### **Instruction**

☆ Use lead pencil to write
☆ Do not Over write
☆ Use the right color scheme
☆ Put the date correctly

Write backward counting (10 - 0).

Instruction ☆ Use lead pencil to write ☆ Do not Over write ☆ Use the right color scheme ☆ Put the date correctly