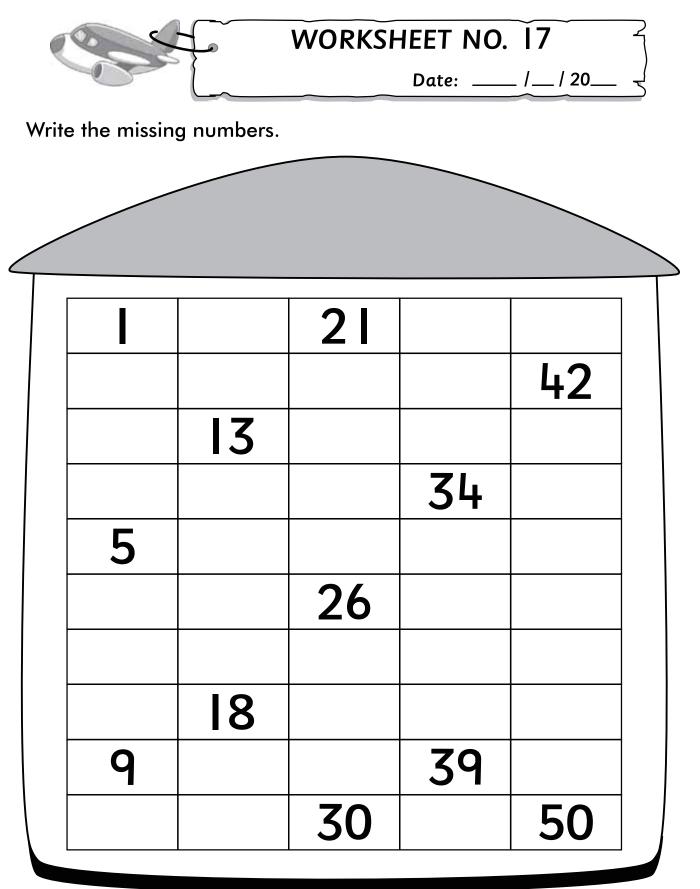

## Instruction

☆ Use lead pencil to write
☆ Do not Over write
☆ Use the right color scheme
☆ Put the date correctly

Circle the correct missing number and write.