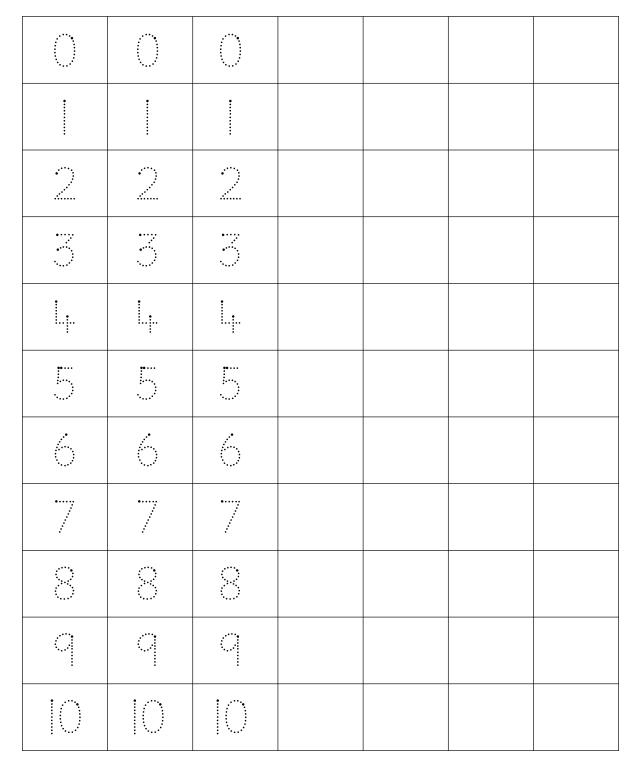

NO. 24 | 24       |
| WORKSHEET NO. 25 | 25       |
| WORKSHEET NO. 26 | 26       |
| WORKSHEET NO. 27 | 27       |
| WORKSHEET NO. 28 | 28       |
| WORKSHEET NO. 29 | 29       |
| WORKSHEET NO. 30 | 30       |
| WORKSHEET NO. 31 | 31       |
| WORKSHEET NO. 32 | 32       |
| WORKSHEET NO. 33 | 33       |
| WORKSHEET NO. 34 | 34       |
| WORKSHEET NO. 35 | 35       |
| WORKSHEET NO. 36 | 36       |
| WORKSHEET NO. 37 | 37       |
| WORKSHEET NO. 38 | 38       |
| WORKSHEET NO. 39 | 39       |
| WORKSHEET NO. 40 | 40       |
| WORKSHEET NO. 41 | 41       |
| WORKSHEET NO. 42 | 42       |
| WORKSHEET NO. 43 | 43       |
| WORKSHEET NO. 44 | 44       |
| WORKSHEET NO. 45 | 45       |
| WORKSHEET NO. 46 | 46       |



## WORKSHEET NO. I

Date: \_\_\_\_ / \_\_ / 20\_\_\_

Trace and write.





#### **Instruction**

☆ Use lead pencil to write
☆ Do not Over write
☆ Use the right color scheme
☆ Put the date correctly





Say and colour the number then count and colour the group with the same number of objects.





#### **Instruction**

☆ Use lead pencil to write
☆ Do not Over write
☆ Use the right color scheme
☆ Put the date correctly





Write backward counting (10 - 0).





Instruction ☆ Use lead pencil to write ☆ Do not Over write ☆ Use the right color scheme ☆ Put the date correctly





What comes after.



What comes between.



What comes before.





Instruction ☆ Use lead pencil to write ☆ Do not Over write ☆ Use the right color scheme ☆ Put the date correctly





Count and write the number of objects in each block and colour the smaller number box.





## Instru