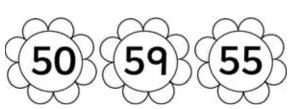

#### Instruction

☆ Use lead pencil to write A Do not Over write ☆ Use the right color scheme ✤ Put the date correctly

Count and colour the flower with correct number then write tens and ones.

| tens | ones |
|------|------|
|      |      |
|      |      |
|      |      |

| tens | ones |
|------|------|
|      |      |
|      |      |
|      |      |

| tens | ones |
|------|------|
|      |      |
|      |      |
|      |      |

WORKSHEET NO. 24

Date: \_\_\_\_ / \_\_ / 20\_