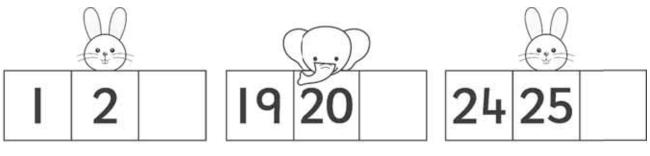

## Instruction

☆ Use lead pencil to write
☆ Do not Over write
☆ Use the right color scheme
☆ Put the date correctly

Circle the correct missing number and write.