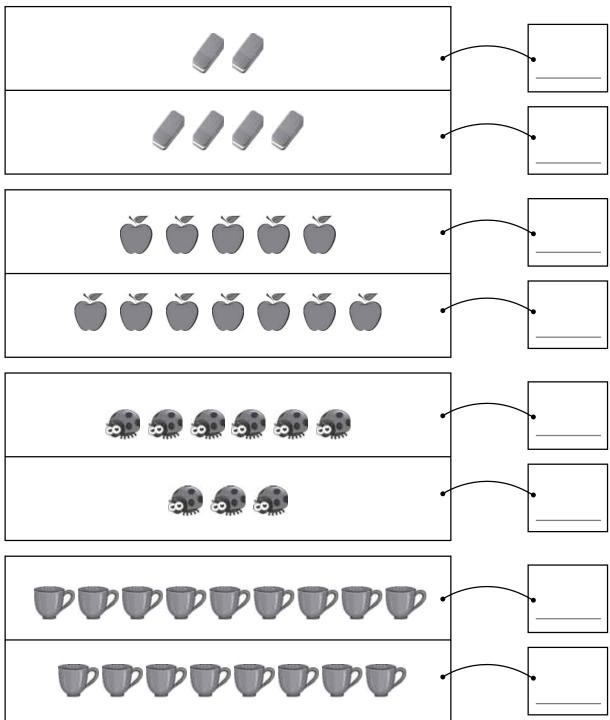

#### **Instruction**

☆ Use lead pencil to write
☆ Do not Over write
☆ Use the right color scheme
☆ Put the date correctly

Say and colour the number then count and colour the group with the same number of objects.