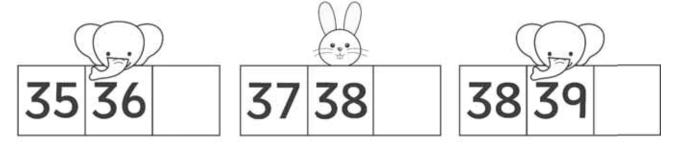

## Instruction

☆ Use lead pencil to write
☆ Do not Over write
☆ Use the right color scheme
☆ Put the date correctly

Circle the correct missing number and write.