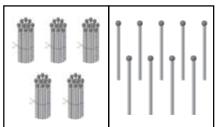

## WORKSHEET NO. 14

Date: \_\_\_\_ / \_\_ / 20\_

Count tens, ones and write the number.

| bundles |                                  |   |   |   |   |   | tens | ones | number |     |
|---------|----------------------------------|---|---|---|---|---|------|------|--------|-----|
|         | ľ                                |   |   |   |   |   |      | 3    |        | 3 I |
|         |                                  |   |   |   |   |   |      |      |        |     |
|         | Îİ                               | l |   |   |   |   |      |      |        |     |
|         |                                  | ľ | Ì |   |   |   |      |      |        |     |
|         |                                  | ľ |   |   |   |   |      |      |        |     |
|         |                                  | İ |   | Î |   |   |      |      |        |     |
|         |                                  | ľ |   | ľ | ľ |   |      |      |        |     |
|         |                                  | ľ |   | Î | ľ | Î |      |      |        |     |
|         |                                  | İ |   | Î | Î | Î |      |      |        |     |
|         | 9 <sup>4</sup> 9<br>9339<br>9339 |   |   |   |   |   |      |      |        |     |