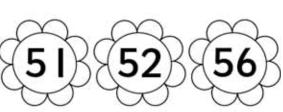

#### Instruction

☆ Use lead pencil to write A Do not Over write ☆ Use the right color scheme ✤ Put the date correctly

Count and colour the flower with correct number then write tens and ones.

| tens | ones |
|------|------|
|      |      |
|      |      |
|      |      |

| ÎÎ |  |
|----|--|

| tens | ones |
|------|------|
|      |      |
|      |      |
|      |      |
|      |      |

| tens | ones |
|------|------|
|      |      |
|      |      |
|      |      |

| tens | ones |
|------|------|
|      |      |
|      |      |
|      |      |