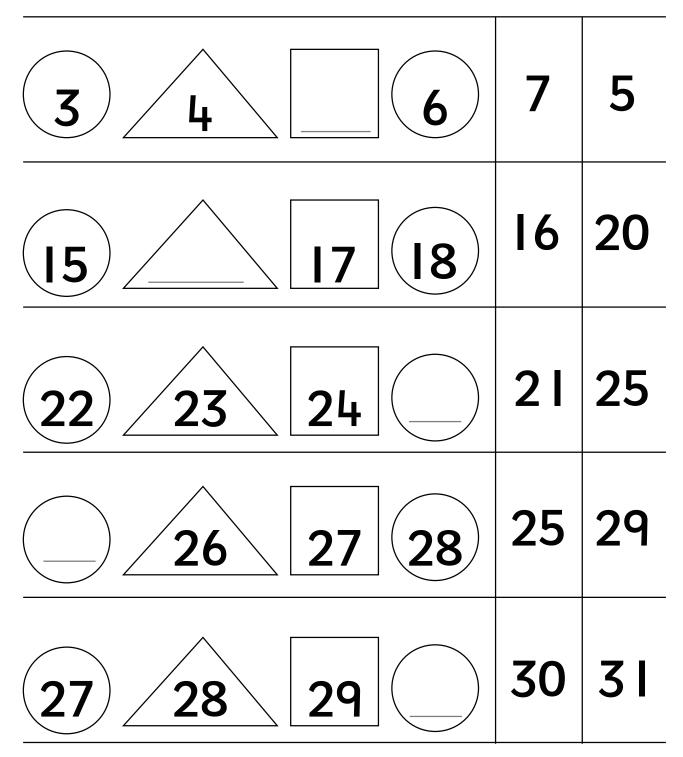

## Instruction

☆ Use lead pencil to write
☆ Do not Over write
☆ Use the right color scheme
☆ Put the date correctly

Circle the correct missing number and write.