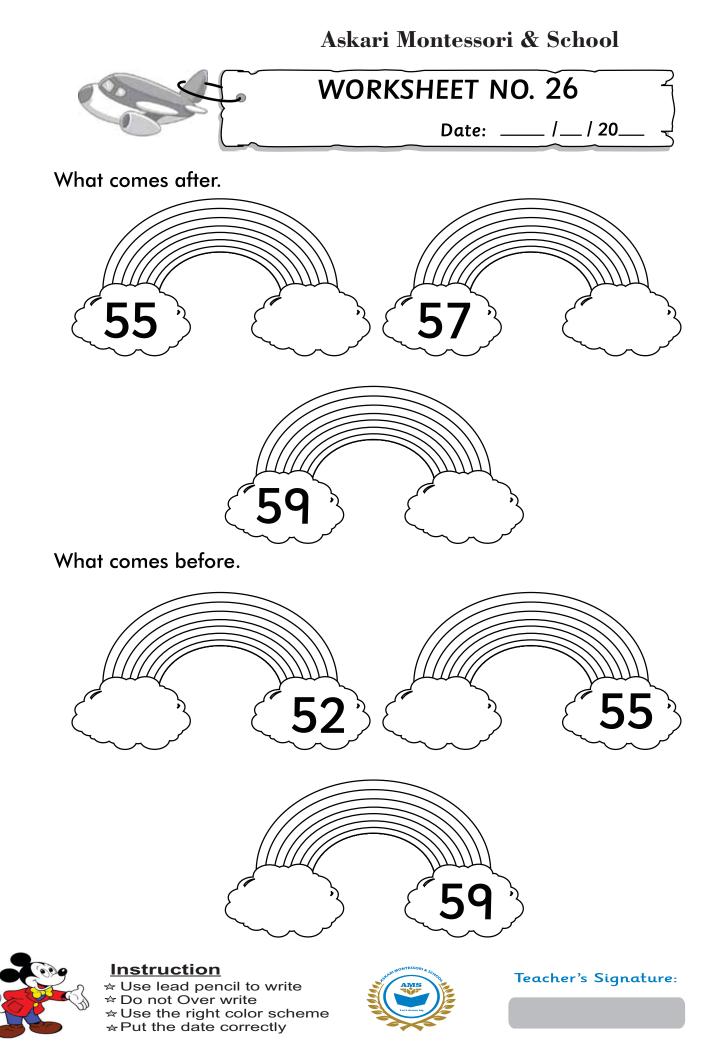

#### **Instruction**

 ☆ Use lead pencil to write
☆ Do not Over write
☆ Use the right color scheme ⇔ Put the date correctly

What comes after.

What comes between.

What comes before.