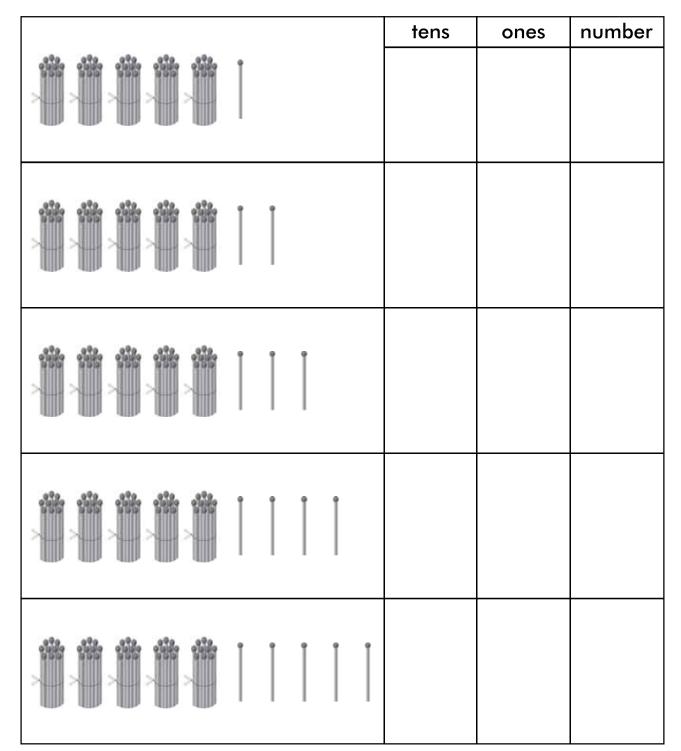

## WORKSHEET NO. 9

Date: \_\_\_\_ / \_\_ / 20\_\_\_ -

Count tens, ones and write the number.