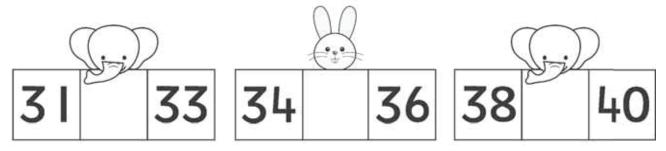

## Instruction

☆ Use lead pencil to write
☆ Do not Over write
☆ Use the right color scheme
☆ Put the date correctly

Circle the correct missing number and write.