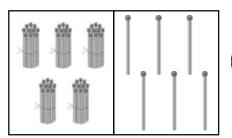

## Count tens, ones and write the number.

| bundles     | tens | ones | number     |
|-------------|------|------|------------|
|             | 2    |      | <b>2</b> I |
|             |      |      |            |
|             |      |      |            |
|             |      |      |            |
|             |      |      |            |
|             |      |      |            |
|             |      |      |            |
|             |      |      |            |
|             |      |      |            |
| 8 8 8 8 8 B |      |      |            |