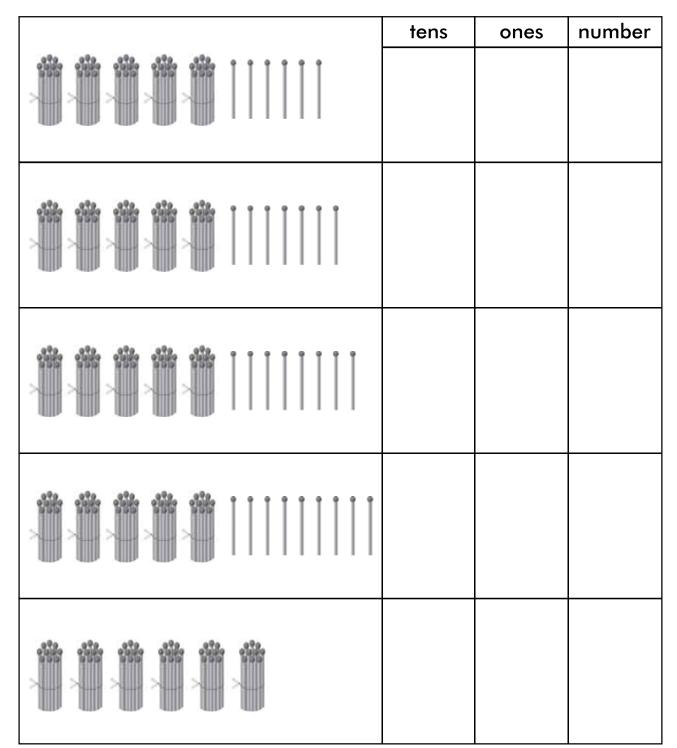

## WORKSHEET NO. 22

Date: \_\_\_\_ / \_\_ / 20\_

Count tens, ones and write the number.