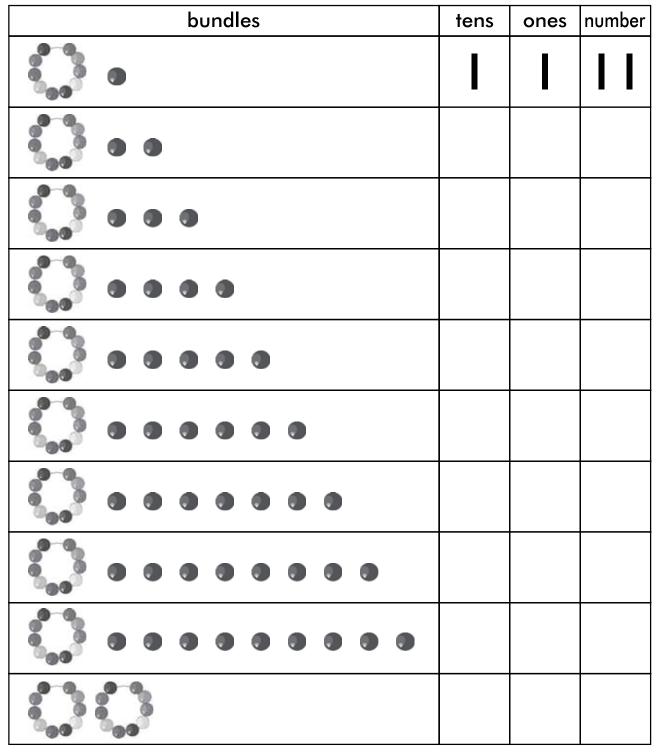

## WORKSHEET NO. 9

Date: \_\_\_\_ / \_\_ / 20\_\_\_ -

Count tens, ones and write the number.