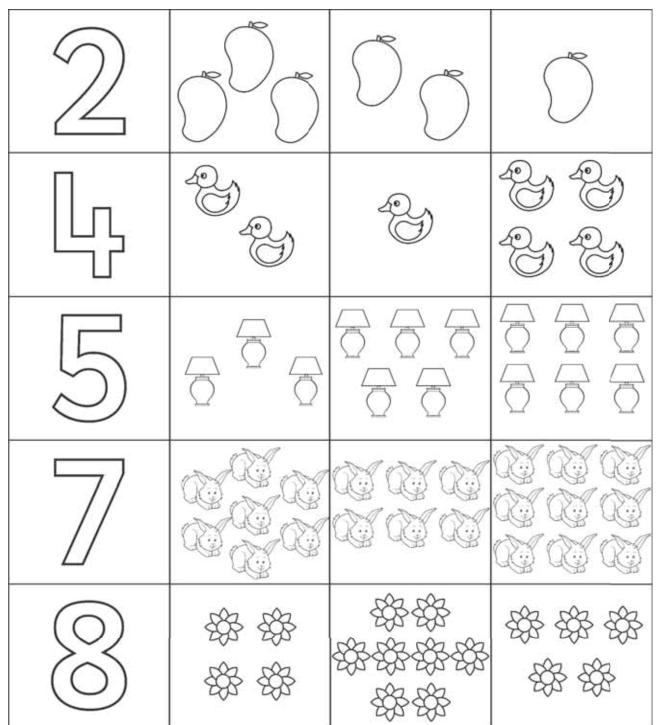

#### **Instruction**

☆ Use lead pencil to write
☆ Do not Over write
☆ Use the right color scheme
☆ Put the date correctly

Say and colour the number then count and colour the group with the same number of objects.