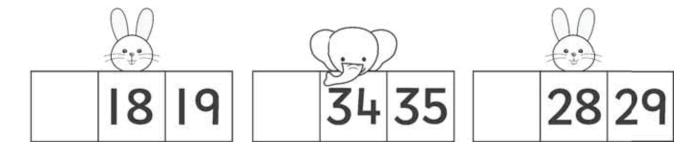

## Instruction

☆ Use lead pencil to write
☆ Do not Over write
☆ Use the right color scheme
☆ Put the date correctly

Circle the correct missing number and write.