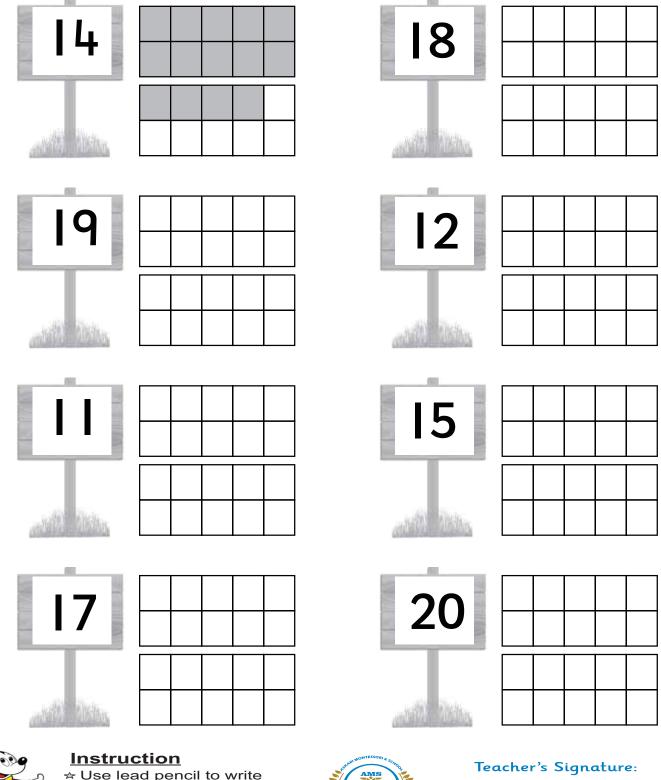

#### Instruction

☆ Use lead pencil to write
☆ Do not Over write
☆ Use the right color scheme
☆ Put the date correctly

Colour the tens frame to show the number.

☆ Use lead pencil to write
☆ Do not Over write
☆ Use the right color scheme
☆ Put the date correctly