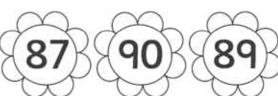

### **Instruction**

Date: \_\_\_\_ / \_\_ / 20\_

Write 86 - 90.

| 86  | 87  | 88 | 89 | 90 |
|-----|-----|----|----|----|
| . • | . • |    |    |    |
|     |     |    |    |    |
|     |     |    |    |    |
|     |     |    |    |    |
|     |     |    |    |    |
|     |     |    |    |    |
|     |     |    |    |    |