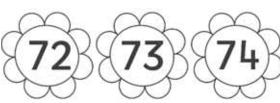

### **Instruction**

Date: \_\_\_\_ /\_\_ / 20\_\_\_

Count and colour the flower with correct number then write tens and ones.

|   | tens | ones |
|---|------|------|
|   |      |      |
| ) |      |      |
| 8 |      |      |
|   |      |      |