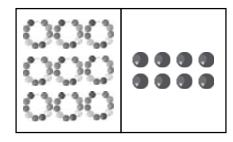

### Count tens, ones and write the number.

| 000     | tens | ones | number |
|---------|------|------|--------|
| 000 •   |      |      |        |
| 000     |      |      |        |
| 000     |      |      |        |
|         |      |      |        |
|         |      |      |        |
| 000     |      |      |        |
| 000     |      |      |        |
| 000 ••• |      |      |        |
| 000     |      |      |        |
| 000     |      |      |        |
|         |      |      |        |
| 000     |      |      |        |
| 000     |      |      |        |
|         |      |      |        |
| 000     |      |      |        |