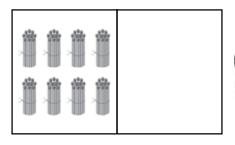

### Count tens, ones and write the number.

| <b>ර</b> ණිය <b>ර</b> ණිය <b>ර</b> ණිය <b>ර</b> ණිය | tens | ones | number |
|-----------------------------------------------------|------|------|--------|
|                                                     |      |      |        |
|                                                     |      |      |        |
|                                                     |      |      |        |
|                                                     |      |      |        |
|                                                     |      |      |        |