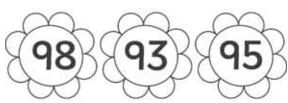

# WORKSHEET NO. 71

Date: \_\_\_\_ / \_\_ / 20\_

Trace and write.

| 91  | 92  | 93  | 94  | 95   |
|-----|-----|-----|-----|------|
|     |     |     |     |      |
|     |     |     |     |      |
| . • | • • | . • | . • |      |
| . • | • • | . • | . • | . •  |
| . • | • • | . • | . • | . •• |
| . • | ٠.  | . • | . • |      |
| . • | ٠.  | . • | • • | . •• |

### **Instruction**

Date: \_\_\_\_ / \_\_ / 20\_

Write 91 - 95.

| 91  | 92 | 93  | 94  | 95 |
|-----|----|-----|-----|----|
| . • | ٠. | . • | . • |    |
|     |    |     |     |    |
|     |    |     |     |    |
|     |    |     |     |    |
|     |    |     |     |    |
|     |    |     |     |    |
|     |    |     |     |    |