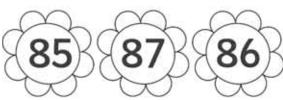

### **Instruction**

Date: \_\_\_\_ / \_\_ / 20\_\_\_

Count and colour the flower with correct number then write tens and ones.

|   | tens | ones |
|---|------|------|
| 1 |      |      |
| ) |      |      |
| 3 |      |      |