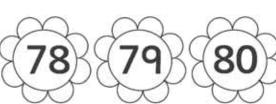

# WORKSHEET NO. 53

Date: \_\_\_\_ / \_\_ / 20\_

Trace and write.

| 76 | 77  | 78  | 79  | 80  |
|----|-----|-----|-----|-----|
| 76 |     | 78  | 70  | 80  |
| 76 |     | 78  | 70  | 30  |
|    | • • | ٠.  | • . | • • |
|    | • • | • . | • . |     |
|    | • • | • . | • . |     |
|    | • • | • . | • . | • • |
| •  | • • | • . | • . | • • |