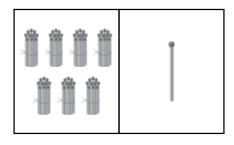

### Count tens, ones and write the number.

|   |   |   |   |   | tens | ones | number |
|---|---|---|---|---|------|------|--------|
| Î |   |   |   |   |      |      |        |
|   |   |   |   |   |      |      |        |
| i | Î |   |   |   |      |      |        |
|   |   |   |   |   |      |      |        |
| Î | î | î |   |   |      |      |        |
|   |   |   |   |   |      |      |        |
| i | 1 | 1 | i |   |      |      |        |
|   |   |   |   |   |      |      |        |
| i | i | i | ì | i |      |      |        |
|   |   |   |   |   |      |      |        |