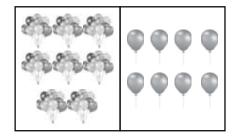

### Count tens, ones and write the number.

| <b>ර</b> ණිය <b>ර</b> ණිය <b>ර</b> ණිය <b>ර</b> ණිය | tens | ones | number |
|-----------------------------------------------------|------|------|--------|
|                                                     |      |      |        |
|                                                     |      |      |        |
|                                                     |      |      |        |
|                                                     |      |      |        |
|                                                     |      |      |        |