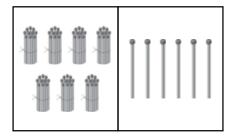

### Count tens, ones and write the number.

|   |   |   |   |   |   |   |   |   | tens | ones | number |
|---|---|---|---|---|---|---|---|---|------|------|--------|
| Î |   |   |   |   |   |   |   |   |      |      |        |
|   |   | _ | _ | _ | _ |   |   |   |      |      |        |
| i | Î | i | i | Ī | i | i |   |   |      |      |        |
|   |   |   |   |   |   |   |   |   |      |      |        |
| Ī | Î | i | i | Î | i | i | Î |   |      |      |        |
| ١ |   |   |   |   |   |   |   |   |      |      |        |
| ì | 1 | 1 | 1 | i | 1 | 1 | Î | i |      |      |        |
|   |   |   |   |   |   |   |   |   |      |      |        |
|   |   |   |   |   |   |   |   |   |      |      |        |
|   |   |   |   |   |   |   |   |   |      |      |        |