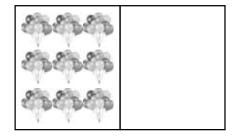

### Count tens, ones and write the number.

| effe effe effe effe a a a a | tens | ones | number |
|-----------------------------|------|------|--------|
|                             |      |      |        |
|                             |      |      |        |
|                             |      |      |        |
|                             |      |      |        |
|                             |      |      |        |