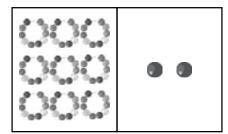

### Count tens, ones and write the number.

| 000   | tens | ones | number |
|-------|------|------|--------|
| 000   |      |      |        |
| 000   |      |      |        |
| 000   |      |      |        |
|       |      |      |        |
| 000   |      |      |        |
| 000   |      |      |        |
|       |      |      |        |
| 000   |      |      |        |
| 000   |      |      |        |
|       |      |      |        |
| 000   |      |      |        |
| 00000 |      |      |        |
| 00000 |      |      |        |

### **Instruction**

Date: \_\_\_\_ /\_\_ / 20\_\_\_

Count and colour the flower with correct number then write tens and ones.

| tens | ones |
|------|------|
|      |      |
|      |      |
|      |      |