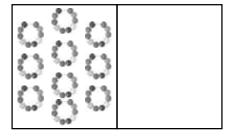

### Count tens, ones and write the number.

| 000   | tens | ones | number |
|-------|------|------|--------|
| 000   |      |      |        |
| 000   |      |      |        |
| 000   |      |      |        |
|       |      |      |        |
| 000   |      |      |        |
| 000   |      |      |        |
|       |      |      |        |
| 000   |      |      |        |
| 000   |      |      |        |
|       |      |      |        |
| 000   |      |      |        |
| 00000 |      |      |        |
| 00000 |      |      |        |