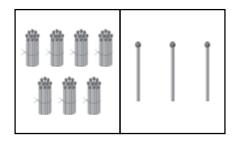

### Count tens, ones and write the number.

|   |   |   |   |   |   |   |   |   | tens | ones | number |
|---|---|---|---|---|---|---|---|---|------|------|--------|
| Î |   |   |   |   |   |   |   |   |      |      |        |
|   |   | _ | _ | _ | _ |   |   |   |      |      |        |
| i | Î | i | i | Ī | i | i |   |   |      |      |        |
|   |   |   |   |   |   |   |   |   |      |      |        |
| Ī | Î | i | i | Î | i | i | Î |   |      |      |        |
| ١ |   |   |   |   |   |   |   |   |      |      |        |
| ì | 1 | 1 | 1 | i | 1 | 1 | Î | i |      |      |        |
|   |   |   |   |   |   |   |   |   |      |      |        |
|   |   |   |   |   |   |   |   |   |      |      |        |
|   |   |   |   |   |   |   |   |   |      |      |        |