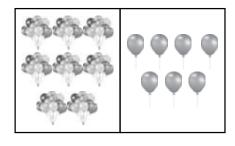

### Count tens, ones and write the number.

| <b>ර</b> ණිය <b>ර</b> ණිය <b>ර</b> ණිය <b>ර</b> ණිය | tens | ones | number |
|-----------------------------------------------------|------|------|--------|
|                                                     |      |      |        |
|                                                     |      |      |        |
|                                                     |      |      |        |
|                                                     |      |      |        |
|                                                     |      |      |        |