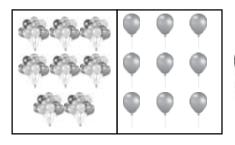

### Count tens, ones and write the number.

| effe effe effe effe a a a a | tens | ones | number |
|-----------------------------|------|------|--------|
|                             |      |      |        |
|                             |      |      |        |
|                             |      |      |        |
|                             |      |      |        |
|                             |      |      |        |