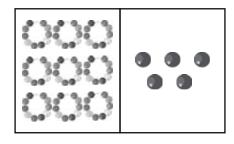

### Count tens, ones and write the number.

| 000   | tens | ones | number |
|-------|------|------|--------|
| 000   |      |      |        |
| 000   |      |      |        |
| 000   |      |      |        |
|       |      |      |        |
| 000   |      |      |        |
| 000   |      |      |        |
|       |      |      |        |
| 000   |      |      |        |
| 000   |      |      |        |
|       |      |      |        |
| 000   |      |      |        |
| 00000 |      |      |        |
| 00000 |      |      |        |

### **Instruction**

Date: \_\_\_\_ /\_\_ / 20\_\_\_

Count and colour the flower with correct number then write tens and ones.

| tens | ones |
|------|------|
|      |      |
|      |      |
|      |      |