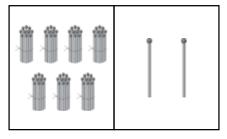

### Count tens, ones and write the number.

| <b>ර</b> ණිය <b>ර</b> ණිය <b>ර</b> ණිය <b>ර</b> ණිය | tens | ones | number |
|-----------------------------------------------------|------|------|--------|
|                                                     |      |      |        |
|                                                     |      |      |        |
|                                                     |      |      |        |
|                                                     |      |      |        |
|                                                     |      |      |        |