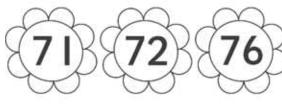

### WORKSHEET NO. 49

Date: \_\_\_\_ / \_\_ / 20\_

Trace and write.

| <b>7</b> I | 72  | 73  | 74  | 75   |
|------------|-----|-----|-----|------|
|            | 7.2 | 7.3 | /   | 7.5  |
|            | 72  | 7.3 | /   |      |
| •          | •   | • • | • • | • •  |
|            | • • | • • |     | • •• |
|            | • • | • • |     | • •• |
|            | • • |     |     | • •  |
|            | •   | • • |     | • •• |