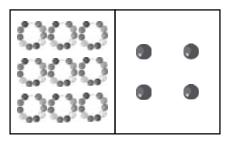

### Count tens, ones and write the number.

| 000   | tens | ones | number |
|-------|------|------|--------|
| 000   |      |      |        |
| 000   |      |      |        |
| 000   |      |      |        |
|       |      |      |        |
| 000   |      |      |        |
| 000   |      |      |        |
|       |      |      |        |
| 000   |      |      |        |
| 000   |      |      |        |
|       |      |      |        |
| 000   |      |      |        |
| 00000 |      |      |        |
| 00000 |      |      |        |

### **Instruction**

Date: \_\_\_\_ /\_\_ / 20\_\_\_

Count and colour the flower with correct number then write tens and ones.

| tens | ones |
|------|------|
|      |      |
|      |      |
|      |      |