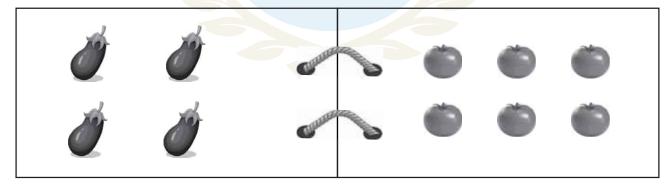

# WORKSHEET NO. 85

Date: \_\_\_\_ / \_\_ / 20\_

Add these objects and write the answer in the box.