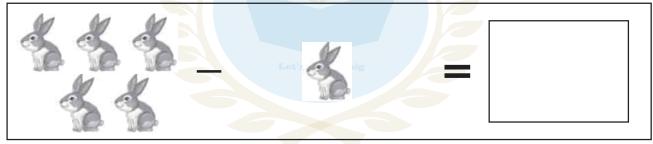

## WORKSHEET NO. 88

Date: \_\_\_\_ / \_\_ / 20\_\_\_

Subtract these objects and write the answer in the box.