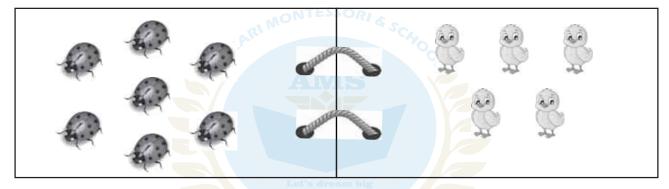

# WORKSHEET NO. 85

Date: \_\_\_\_ / \_\_ / 20\_

Add these objects and write the answer in the box.