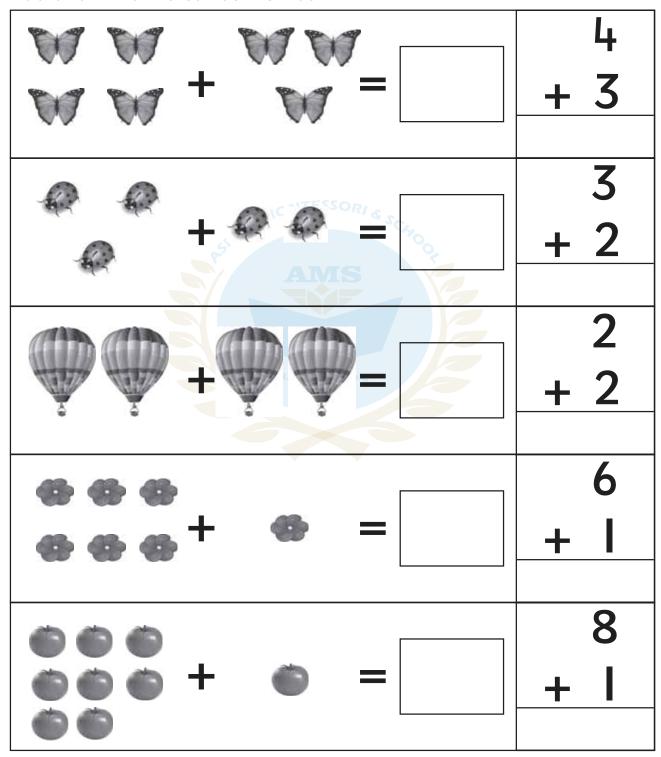

# WORKSHEET NO. 85

Date: \_\_\_\_ / \_\_ / 20\_

Add these objects and write the answer in the box.

### **Instruction**

- Use the right color scheme
- ☆ Put the date correctly