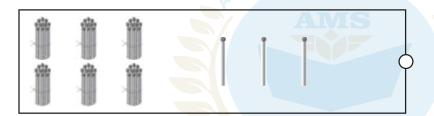

## WORKSHEET NO. 88

Date: \_\_\_\_ / \_\_ / 20\_\_\_

Subtract these objects and write the answer in the box.