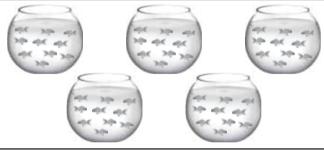

# WORKSHEET NO. 85

Date: \_\_\_\_ / \_\_ / 20\_

Add these objects and write the answer in the box.