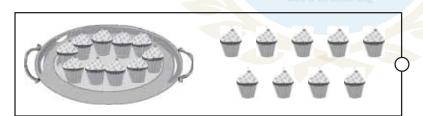

# WORKSHEET NO. 85

Date: \_\_\_\_ / \_\_ / 20\_

Add these objects and write the answer in the box.