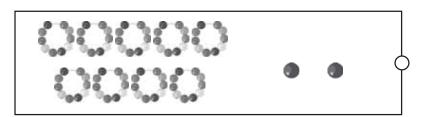

## WORKSHEET NO. 88

Date: \_\_\_\_ / \_\_ / 20\_\_\_

Subtract these objects and write the answer in the box.