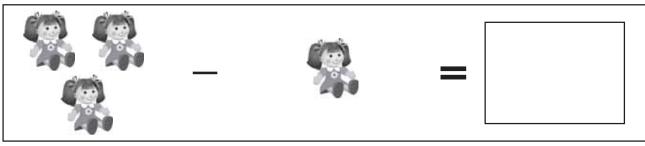

## WORKSHEET NO. 88

Date: \_\_\_\_ / \_\_ / 20\_\_\_

Subtract these objects and write the answer in the box.