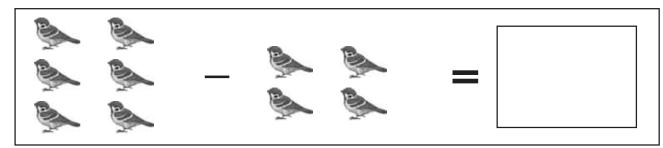

## WORKSHEET NO. 88

Date: \_\_\_\_ / \_\_ / 20\_\_\_

Subtract these objects and write the answer in the box.

#### **Instruction**

- ☆ Do not Over write