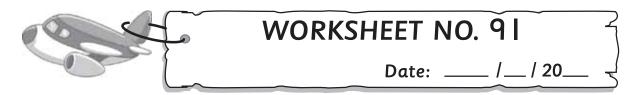

#### **Instruction**

- ☆ Do not Over write
- ⇔Put the date correctly

Count and write the number of shapes then colour the picture.