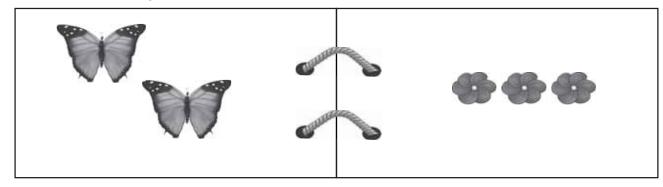

# WORKSHEET NO. 85

Date: \_\_\_\_ / \_\_ / 20\_

Add these objects and write the answer in the box.