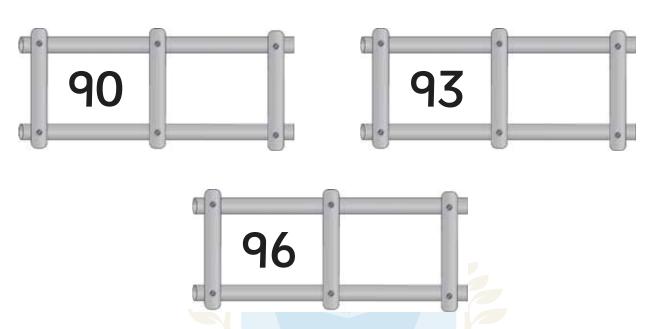

• |              |                 |     | • • • |
| . • | . •          | • •             | •   | • • • |
|     | . •          | • •             | • • | • • • |
| . • | . •          | • •             | • • | • • • |



### **Instruction**





# WORKSHEET NO. 76

Date: \_\_\_\_ / \_\_ / 20\_

Write 96 - 100.

| 96  | 97     | 98              | 99    | 100 |
|-----|--------|-----------------|-------|-----|
| . • | . •    |                 |       | •   |
|     | ASKARI | AMS             | 1400t |     |
|     |        | Let's dream big |       |     |
|     |        |                 |       |     |
|     |        |                 |       |     |
|     |        |                 |       |     |
|     |        |                 |       |     |



### **Instruction**





What comes after.



What comes before.





#### **Instruction**

- Put the date correctly





# WORKSHEET NO. 78

Date: \_\_\_\_ / \_\_ / 20.

Write the missing numbers.











### **Instruction**

- Put the date correctly





# WORKSHEET NO. 79

Date: \_\_\_\_ / \_\_ / 20\_

Write 91 - 100.

| 91  |   |      |                                   |          |  |
|-----|---|------|-----------------------------------|----------|--|
| 92  |   |      |                                   |          |  |
| 93  |   | aRI. | <sub>MON</sub> TESSO <sub>I</sub> | RI & SCA |  |
| 94  | , | ASIC | AMS                               |          |  |
| 95  |   | 989  | Let's dream                       | ig       |  |
| 96  |   |      |                                   |          |  |
| 97  |   |      |