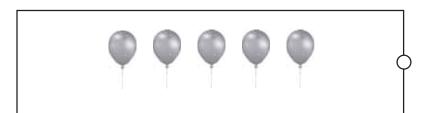

# WORKSHEET NO. 85

Date: \_\_\_\_ / \_\_ / 20\_

Add these objects and write the answer in the box.