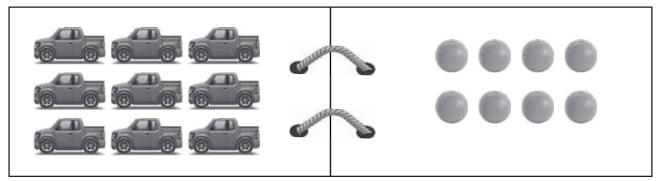

# WORKSHEET NO. 85

Date: \_\_\_\_ / \_\_ / 20\_

Add these objects and write the answer in the box.