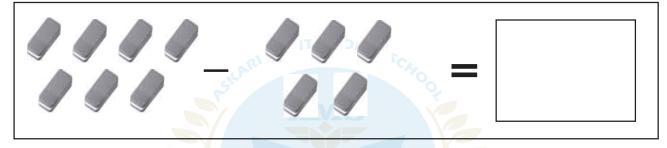

## WORKSHEET NO. 88

Date: \_\_\_\_ / \_\_ / 20\_\_\_

Subtract these objects and write the answer in the box.

#### **Instruction**

- ☆ Do not Over write