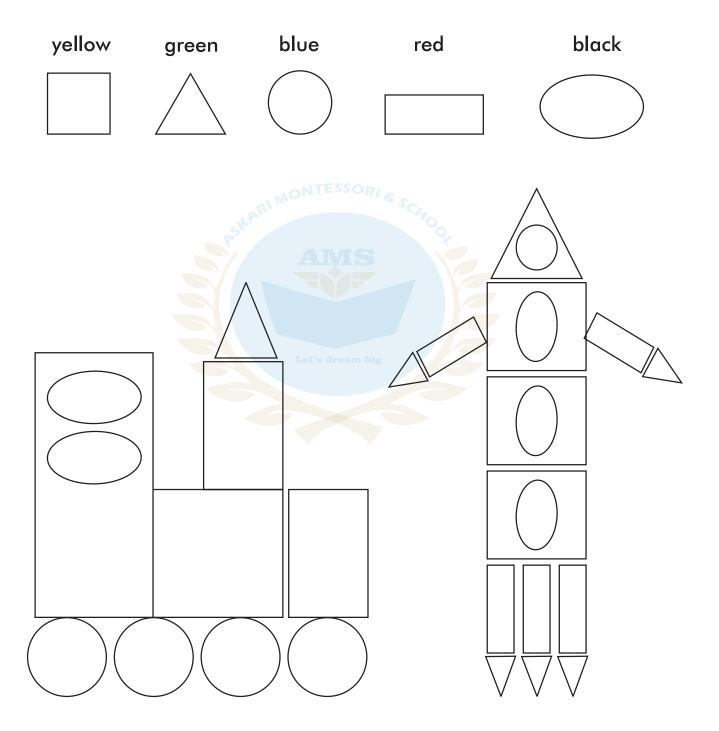

### **Instruction**

- ☆ Do not Over write

Observe the following colours and colour the shapes given below.