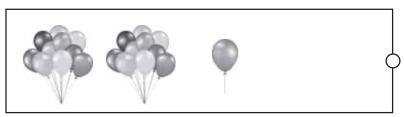

# WORKSHEET NO. 85

Date: \_\_\_\_ / \_\_ / 20\_

Add these objects and write the answer in the box.