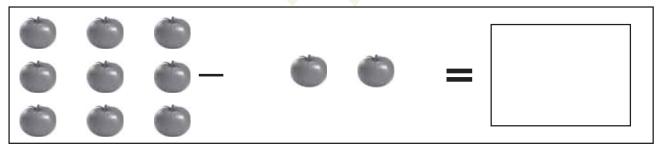

## WORKSHEET NO. 88

Date: \_\_\_\_ / \_\_ / 20\_\_\_

Subtract these objects and write the answer in the box.