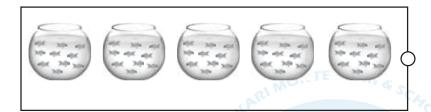

# WORKSHEET NO. 85

Date: \_\_\_\_ / \_\_ / 20\_

Add these objects and write the answer in the box.